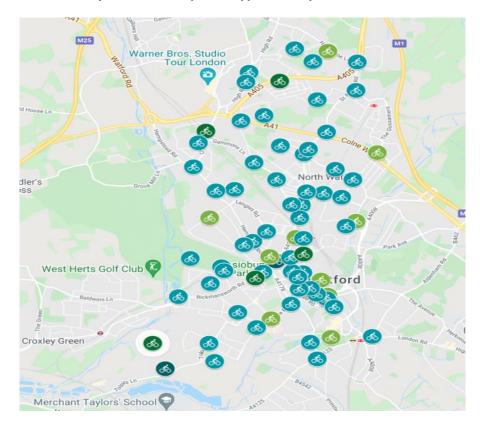

#### Appendix 2 – Cont. - Bay Location Map and Types of Bays

- With 74 Beryl Bays installed, 84 000 people are a 5 minutes' walk from a bay, which represents 86% of the service area's population.
- There are 74 live bay locations across the borough to date which are listed below. The final target is 82 bays in total.

## Appendix 2 – Cont. - Bike Bay Locations

| Bay No: | Location:                     | Bay No: | Location:                          |
|---------|-------------------------------|---------|------------------------------------|
| 1       | Station Road                  | 4       | Beechen Grove                      |
| 5       | High Street North             | 8       | Town Hall                          |
| 10      | Cassiobury Park East          | 11      | Queens Road                        |
| 12      | Atria South Water Lane        | 14      | High Street Station                |
| 15      | The Pyramid High Street South | 16      | King Street                        |
| 18      | St Mary's Church              | 20      | Market Street                      |
| 23      | Cassiobury Park Central       | 25      | Cassiobury Park Car Park           |
| 29      | Croxley Park                  | 30      | Watford Cycle Hub                  |
| 31      | Tolpits Lane                  | 33      | Watford General Hospital           |
| 35      | Vicarage Road Shops           | 41      | Radlett Road Watford Rugby<br>Club |
| 43      | Watford North Station         | 46      | Hatfield Road                      |
| 47      | Penn Road Retail Park         | 48      | Gammons Lane                       |
| 49      | Stratford Road                | 52      | Cassiobury Drive                   |
| 55      | Garston Park Parade           | 57      | Harvester Three Horseshoes         |
| 58      | Woodside Leisure Centre       | 60      | Leavesden High Road North          |
| 61      | High Road Central             | 64      | Cow Lane                           |
| 65      | Greenwood Drive               | 66      | The Brow                           |
| 68      | Bushey Mill Lane              | 69      | Longspring                         |
| 70      | Leavesden Road                | 71      | Courtlands Drive                   |
| 72      | Langley Road                  | 73      | Fairview Drive                     |
| 74      | Park Avenue                   | 75      | Station Approach                   |
| 76      | Eastbury Road                 | 77      | Aldenham Road                      |

| 81  | Riverside Recreation Ground | 82  | Woodland Drive                  |
|-----|-----------------------------|-----|---------------------------------|
| 83  | Cha Café                    | 84  | Lowestoft Road                  |
| 85  | Cycles UK                   | 86  | Central Leisure Centre          |
| 87  | Wippendell Road             | 88  | Oxhey Activity Park             |
| 89  | Cassio Common               | 93  | Hempstead Road/Courtlands Drive |
| 95  | Camelot                     | 99  | Hawthorn Close                  |
| 100 | Wentworth Close             | 101 | The Gym                         |
| 102 | Knutsford Avenue            | 103 | Meriden Community Centre        |
| 106 | Watford Junction            | 111 | St Peter's Church               |
| 112 | Heather Lane                | 113 | St Albans Road/Judge Street     |
| 114 | Rhodes Way                  | 118 | Harwoods Rec                    |
| 120 | Appletree Walk              | 123 | Beechen Grove North             |
| 126 | Beechwood Rise              | 127 | Lower High Street               |
| 139 | North Western Avenue        |     |                                 |