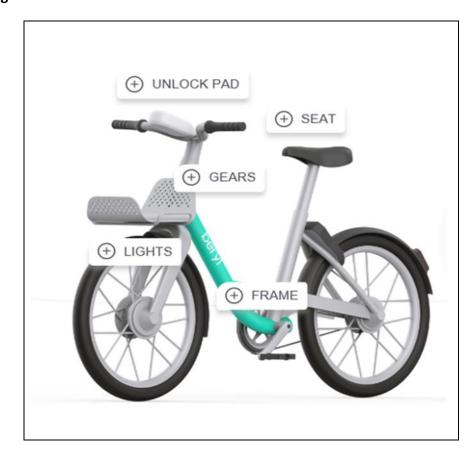

# Appendix 2 – Pricing, Bike Design, Types of Bays and Location Map Pricing:



- Standard bikes are charged at 5p per minute
- Ebikes are charged at 10p per minute
- There is a £5 charge when a bike is not returned to a bay

#### **Bike Design**



#### Appendix 2 – Cont. - Bike Bay information

- Bikes are parked in clearly marked Beryl Bays
- Locations of bays are found via the App
- To date, there are 74 live bay locations
- 84,000 people live within a 5 minute walk of a Beryl Bay
- A variety of bays are offered within the network and a retiering strategy was implemented which revised the bay specification set out in the tender. The rationale for implementing a range of bay upgrades includes:
  - Improvement to the area where a bay is located
  - Benefit of scheme signage
  - Bays can look cluttered. Planters can help to guide the placement of bikes and protect from the wind
  - Improved bay design
  - Large open space will not cause an obstruction

#### Types of Bike Bays



#### Appendix 2 – Cont. - Bay Location Map and Types