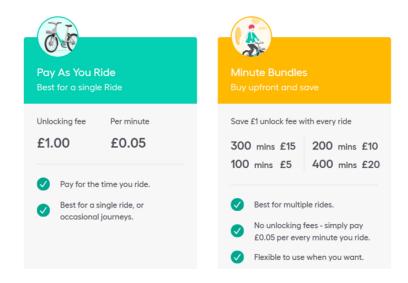

# Appendix 2 – Pricing, Bike Design, Types of Bays and Location Map Pricing:

- Standard bikes are charged at 5p per minute
- Ebikes are charged at 10p per minute
- There is a £5 charge when a bike is not returned to a bay