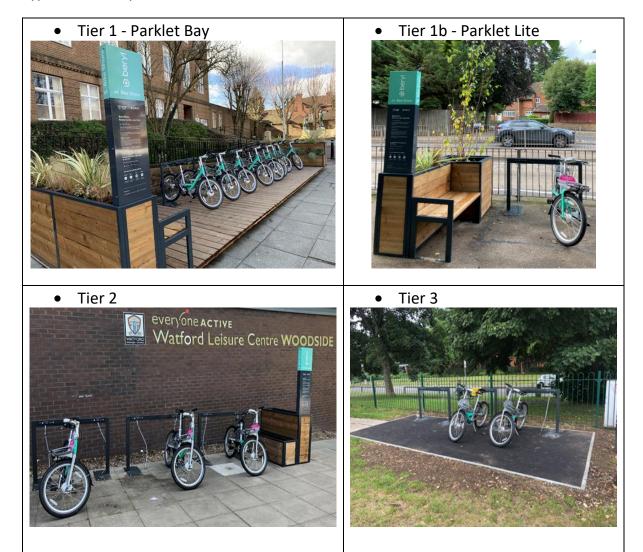

#### Types of Bike Bays

### **Number and Types of Bays**

- Tier 1 Parklet Bay 2 bays
- Tier 1b Parklet Lite 3 bays
- Tier 2 3 bays
- Tier 3 66 bays